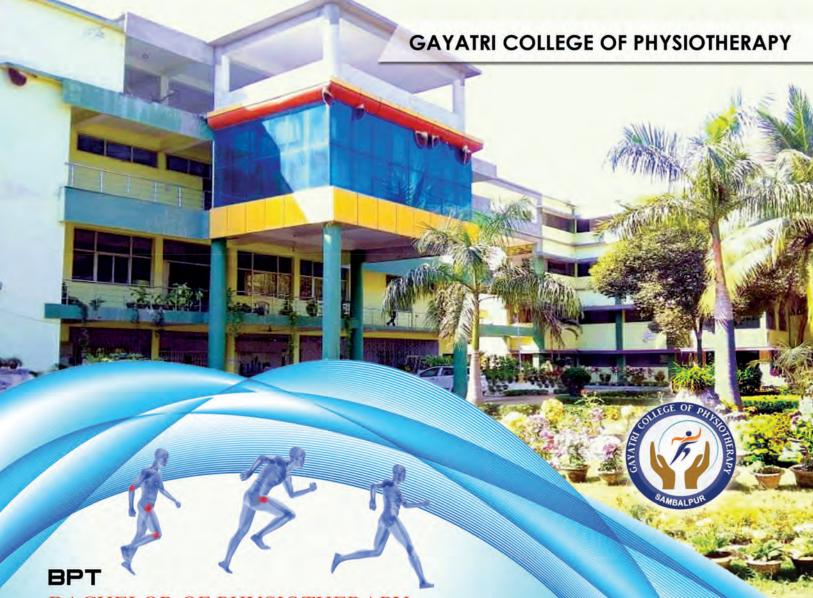

# GAYATRI COLLEGE OF PHYSIOTHERAPY

SAMBALPUR

(A SUBSIDIARY UNIT OF GAYATRI GROUP OF INSTITUTIONS)
AFFILIATED TO SAMBALPUR UNIVERSITY
Recognized by The Health & Family Welfare Department, Govt. of Odisha

#### GAYATRI COLLEGE OF PHYSIOTHERAPY

#### Location:

The college is spread over an area of five acres of land carrying a docile and pollution free atmosphere encircled with greenish land scape below the footstep of the longest HIRAKUD DAM and situated at Jamadarpali, 6 kms away from the hurdles of the township. The college campus named as GAYATRI VIHAR exhibits a sound academic atmosphere and place for students.