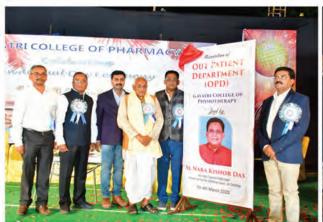

## GAYATRI OUT PATIENT DEPARTMENT (OPD)

#### **MESSAGE**

It gives me immense pleasure to let you know that GAYATRI GROUP OF INSTITUTION has launched 4½ years Bachelor of Physiotherapy programme. The group has adequate experience and expertise of 35 years serving to the community in the field of Pharmaceutical Science. Our new programme Bachelor of Physiotherapy (BPT) is a value added service which is dedicated to the community in the field of Medical Science. The programme is affiliated to Sambalpur University and recognized by Health & Family Welfare Department Govt. of Odisha. For serving the local community we have launched OPD which is inaugurated by The Hon'ble Cabinet Minister Shri Nabakishor Das, Health & Family Welfare Govt. of Odisha. The programme is being mentored by NIRTAR, Olatpur.